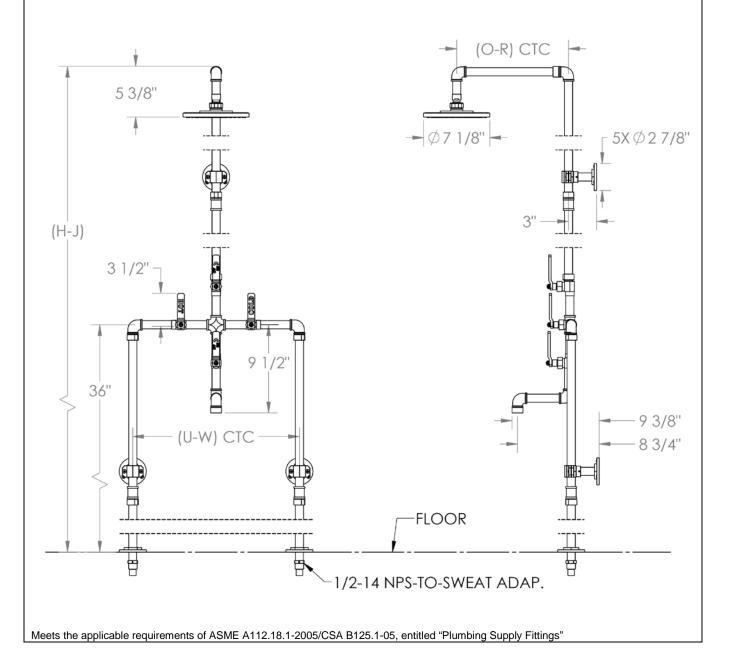

## 38-3.1FL-\_-\_-EV4

Floor Mounted Exposed Tub and Shower Set

Shower Flow Rate: 1.75 GPM

Note: Please specify (H-J, O-R, U-W)

Note: Some building codes may require a remote pressure balance valve for anti-scald, such as the SS-PB50.

Meets the applicable requirements of ASME A112.18.1-2005/CSA B125.1-05, entitled "Plumbing Supply Fittings"

| HEIGHT  | PROJECTION | MOUNT SPREAD |
|---------|------------|--------------|
| H = 84" | O = 12"    | U = 8"       |
| I = 90" | P = 14"    | V = 12"      |
| J = 96" | Q = 16"    | W = 18"      |
|         | R = 18"    |              |